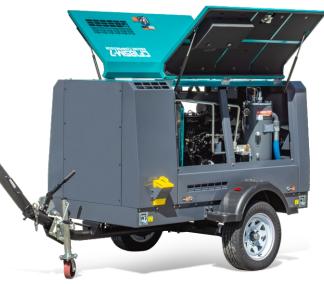

## **CF185 Portable Compressor**

Need a 185 compressor that offers high performance, easy serviceability and flexibility? Be sure to check out our 185 compressor series. No more worries about emissions, the rugged and compact design ensures that transportation is both easy and safe. Our 185 series offers 185 cfm flow, ensuring you have plenty of power.

### **Standard Configuration**

- •GHH Head
- SKF Bearings
- Nano Air Filter Element
- Standard Traction
- Designed For Frequent Road Hauling

**Heavy Duty Steel Base** 

- •110% Fluid Isolation
- Simple, Easy-To-Use Control Panel

Designed For Harsh Environments

- Submicron high standard filter, standard safety filter
- •Corrosion-resistant soundproof ceiling
- Extreme weather prepared
- Special soundproofing system