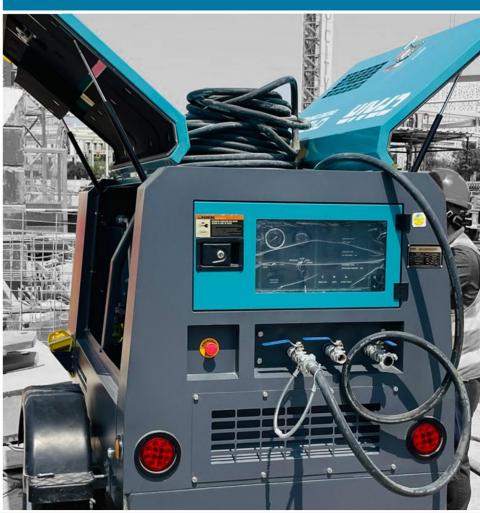

### **Standard Configuration**

- •GHH Head
- SKF Bearings
- Nano Air Filter Element
- Standard Traction
- Designed For Frequent Road Hauling

**Heavy Duty Steel Base** 

- •110% Fluid Isolation
- Simple, Easy-To-Use Control Panel