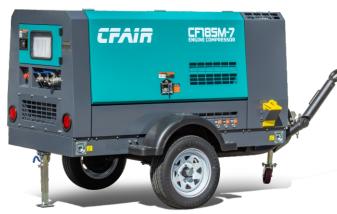

## **CF185 Portable Compressor**

Need a 185 compressor that offers high performance, easy serviceability and flexibility? Be sure to check out our 185 compressor series. No more worries about emissions, the rugged and compact design ensures that transportation is both easy and safe. Our 185 series offers 185 cfm flow, ensuring you have plenty of power.

### **Standard Configuration**

- •GHH Head
- SKF Bearings
- Nano Air Filter Element
- Standard Traction
- Designed For Frequent Road Hauling

**Heavy Duty Steel Base** 

- •110% Fluid Isolation
- Simple, Easy-To-Use Control Panel

#### **185 PORTABLE SERIES PARAMETERS**

| MODEL             | CF185M-7                        | CF185MF-7       | CF185M-8        | CF185M-10        | CF185M-7(A)      | CF185MC-7       | CF185MY-7       |
|-------------------|---------------------------------|-----------------|-----------------|------------------|------------------|-----------------|-----------------|
| Air End Type      | Rotary Twin Screw, Single stage |                 |                 |                  |                  |                 |                 |
| Air Outlets       | 3/4"×3                          |                 |                 |                  |                  |                 |                 |
| Free Air Delivery | 185CFM (5.2M3/MIN)              |                 |                 |                  |                  |                 |                 |
| Working Pressure  | 7BAR (101.5PSI)                 | 7BAR (101.5PSI) | 8BAR (116.0PSI) | 10BAR (145.0PSI) | 7BAR (101.5PSI)  | 7BAR (101.5PSI) | 7BAR (101.5PSI) |
| Engine Model      | ISUZU                           | FAW             | ISUZU           | ISUZU            | ISUZU            | ISUZU           | YANMAR          |
| Fuel              | Diesel                          |                 |                 |                  |                  |                 |                 |
| Emission          | China Stage II                  | China Stage II  | China Stage II  | China Stage II   | China Stage II   | China Stage II  | Stage V         |
| Engine Type       | 4 cylinder, Direct-injection    |                 |                 |                  |                  |                 |                 |
| Displacement      | 2.771L                          |                 |                 |                  |                  |                 |                 |
| LXWXH             | 3375*1610*1600MM                |                 |                 |                  | 3180*1600*1525MM |                 |                 |
| Weight            | 1020KG                          | 1050KG          | 1030KG          | 1030KG           | 1120KG           | 1140KG          | 1120KG          |