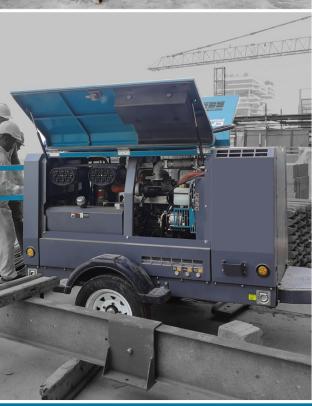

## **CF185 Portable Compressor**

Need a 185 compressor that offers high performance, easy serviceability and flexibility? Be sure to check out our 185 compressor series. No more worries about emissions, the rugged and compact design ensures that transportation is both easy and safe. Our 185 series offers 185 cfm flow, ensuring you have plenty of power.

### **Standard Configuration**

- •GHH Head
- SKF Bearings
- Nano Air Filter Element
- Standard Traction
- Designed For Frequent Road Hauling

**Heavy Duty Steel Base** 

- •110% Fluid Isolation
- Simple, Easy-To-Use Control Panel