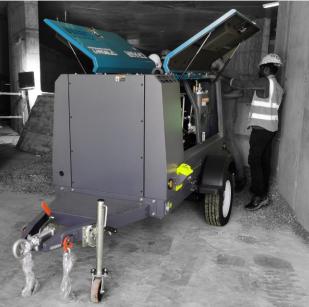

## **CF185 Portable Compressor**

Need a 185 compressor that offers high performance, easy serviceability and flexibility? Be sure to check out our 185 compressor series. No more worries about emissions, the rugged and compact design ensures that transportation is both easy and safe. Our 185 series offers 185 cfm flow, ensuring you have plenty of power.

### **Standard Configuration**

- •GHH Head
- SKF Bearings
- Nano Air Filter Element
- Standard Traction
- Designed For Frequent Road Hauling

**Heavy Duty Steel Base** 

- •110% Fluid Isolation
- Simple, Easy-To-Use Control Panel