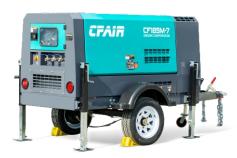

### CFAIR 185M-7 Diesel Air Compressor

### **Standard Configuration**

- Designed For Frequent Road Hauling
- Durable Engine Starter
- •With LED Backlit Instrumentation
- Strong Cold Start Capability
- Quick And Easy Maintenance, Including Self-Contained Oil Separation System
- Safety Features Such As Pressure Displays, Emergency Stop
- •GHH Head
- SKF Bearings
- Nano Air Filter Element
- Standard Traction

#### **Heavy Duty Steel Base**

- •110% Fluid Isolation
- Simple, Easy-To-Use Control Panel

# Strong Support Perfectly Balanced Compressor

The four-leg support system evenly distributes the weight of the air compressor, which can effectively reduce vibration, improve stability, and extend the life of the equipment. It can enhance safety, prevent tipping, and ensure the safety of operators. It can also adjust the height for easy movement and maintenance. It can adapt to various terrains and ensure the stable operation of the air compressor in complex environments.