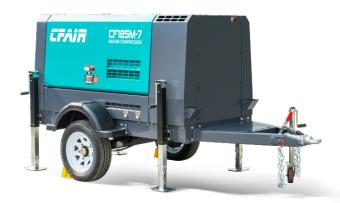

### CFAIR 185M-7 Diesel Air Compressor

### **Standard Configuration**

- Designed For Frequent Road Hauling
- Durable Engine Starter
- •With LED Backlit Instrumentation
- Strong Cold Start Capability
- Quick And Easy Maintenance, Including Self-Contained Oil Separation System
- Safety Features Such As Pressure Displays, Emergency Stop
- •GHH Head
- SKF Bearings
- Nano Air Filter Element
- Standard Traction

#### **Heavy Duty Steel Base**

- •110% Fluid Isolation
- Simple, Easy-To-Use Control Panel

# Strong Support Perfectly Balanced Compressor

The four-leg support system evenly distributes the weight of the air compressor, which can effectively reduce vibration, improve stability, and extend the life of the equipment. It can enhance safety, prevent tipping, and ensure the safety of operators. It can also adjust the height for easy movement and maintenance. It can adapt to various terrains and ensure the stable operation of the air compressor in complex environments.