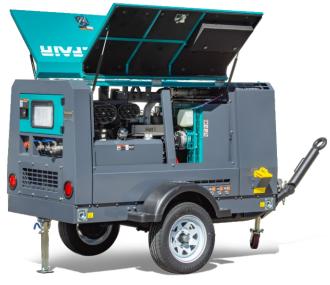

### CFAIR 185M-10 Diesel Air Compressor

#### **Standard Configuration**

- Designed For Frequent Road Hauling
- Durable Engine Starter
- •With LED Backlit Instrumentation
- Strong Cold Start Capability
- Quick And Easy Maintenance, Including Self-Contained Oil Separation System
- Safety Features Such As Pressure Displays, Emergency Stop
- •GHH Head
- SKF Bearings
- Nano Air Filter Element
- Standard Traction

#### **Heavy Duty Steel Base**

- •110% Fluid Isolation
- Simple, Easy-To-Use Control Panel