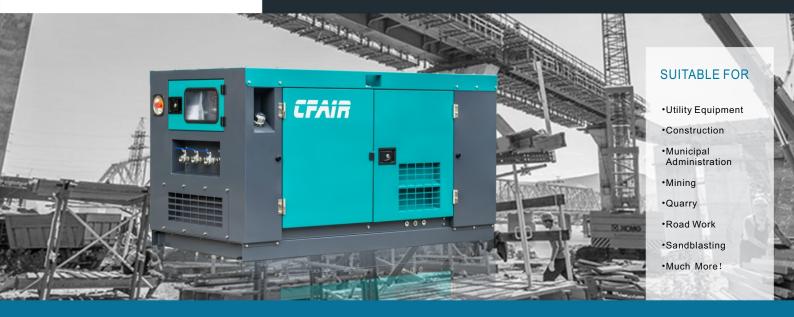

# **CFAIR 185BY-7**EU-EPA APPROVED COMPRESSOR

## **High Quality Air Compressor**

This air compressor uses advanced technology, with excellent compression efficiency and low energy consumption. EU-EPA certification ensures that it can reduce carbon emissions and other pollutants while providing stable and reliable compressed air. Providing powerful performance and meeting global environmental requirements, it is an ideal choice for sustainable development of enterprises.