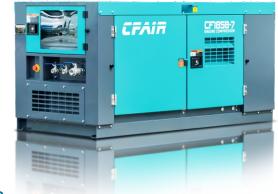

# **CF185 Box Type Compressor**

Need a 185 compressor that offers high performance, easy serviceability and flexibility? Be sure to check out our 185 compressor series. No more worries about emissions, the rugged and compact design ensures that transportation is both easy and safe. Our 185 series offers 185 cfm flow, ensuring you have plenty of power.

#### **185 BOX TYPE SERIES PARAMETERS**

| MODEL             | CF185B-7                        | CF185B-7(D)      | CF185BF-7       | CF185BC-7 | CF185BY-7 |
|-------------------|---------------------------------|------------------|-----------------|-----------|-----------|
| Air End Type      | Rotary Twin Screw, Single stage |                  |                 |           |           |
| Air Outlets       | 3/4" x 3                        |                  |                 |           |           |
| Free Air Delivery | 185CFM (5.2M3/MIN)              |                  |                 |           |           |
| Working Pressure  | 7BAR (101.5PSI)                 |                  |                 |           |           |
| Engine Model      | ISUZU                           |                  | FAW             | ISUZU     | YANMAR    |
| Fuel              | Diesel                          |                  |                 |           |           |
| Emission          | China Stage II                  |                  |                 |           | Stage V   |
| Engine Type       | 4 cylinder, Direct-injection    |                  |                 |           |           |
| Displacement      | 2.771L                          |                  |                 |           |           |
| LXWXH             | 2100*980*1100MM                 | 1890*1040*1050MM | 2100*980*1100MM |           |           |
| Weight            | 930KG                           | 870KG            | 950             | KG        | 930KG     |