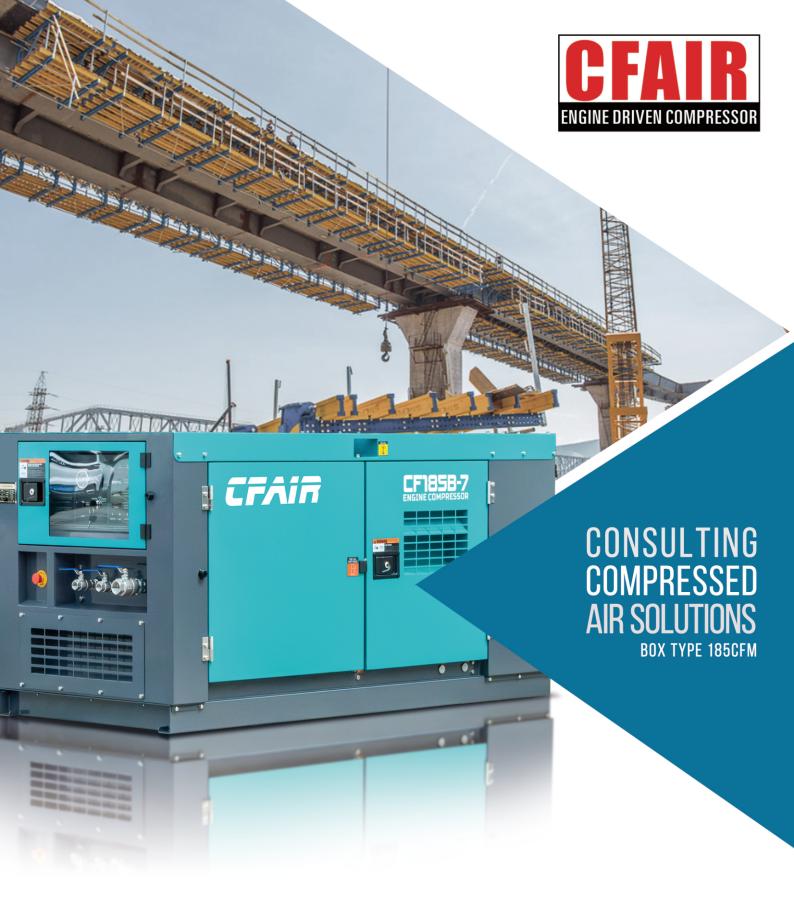

# **CF185 Box Type Compressor**

Need a 185 compressor that offers high performance, easy serviceability and flexibility? Be sure to check out our 185 compressor series. No more worries about emissions, the rugged and compact design ensures that transportation is both easy and safe. Our 185 series offers 185 cfm flow, ensuring you have plenty of power.

#### **185 BOX TYPE SERIES PARAMETERS**

| MODEL             | CF185B-7                        | CF185B-7(D)      | CF185BF-7       | CF185BC-7 | CF185BY-7 |
|-------------------|---------------------------------|------------------|-----------------|-----------|-----------|
| Air End Type      | Rotary Twin Screw, Single stage |                  |                 |           |           |
| Air Outlets       | 3/4" x 3                        |                  |                 |           |           |
| Free Air Delivery | 185CFM (5.2M3/MIN)              |                  |                 |           |           |
| Working Pressure  | 7BAR (101.5PSI)                 |                  |                 |           |           |
| Engine Model      | ISUZU                           |                  | FAW             | ISUZU     | YANMAR    |
| Fuel              | Diesel                          |                  |                 |           |           |
| Emission          | China Stage II                  |                  |                 |           | Stage V   |
| Engine Type       | 4 cylinder, Direct-injection    |                  |                 |           |           |
| Displacement      | 2.771L                          |                  |                 |           |           |
| LXWXH             | 2100*980*1100MM                 | 1890*1040*1050MM | 2100*980*1100MM |           |           |
| Weight            | 930KG                           | 870KG            | 950             | KG        | 930KG     |