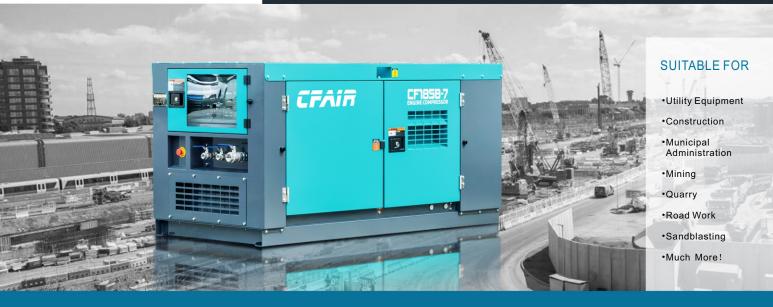

# **CFAIR 185B-7 BOX-TYPE** DIESEL DRIVEN SCREW AIR COMPRESSOR

### Silent Design Air Compressor

This air compressor is equipped with an ISUZU engine, providing excellent power and reliability. The special silencer system effectively reduces noise and improves the comfort of the working environment. Stainless steel components ensure corrosion resistance and durability, extend service life and ensure efficient and stable compressed air supply.