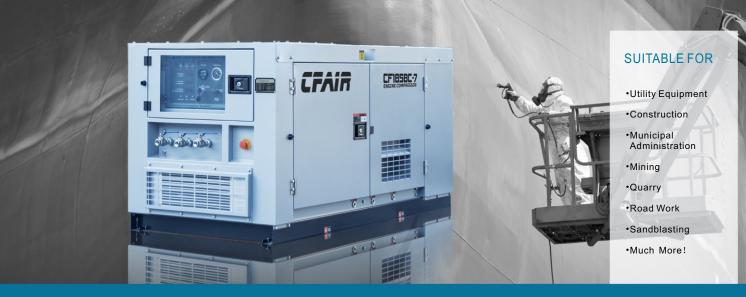

# CFAIR 185BC-7 BOX-TYPE DIESEL AIR COMPRESSOR

#### •GHH Head

- SKF Bearings
- •Nano Air Filter Element
- Standard Traction
- •Designed For Frequent Road Hauling

#### Heavy Duty Steel Base

•110% Fluid Isolation •Simple, Easy-To-Use Control Panel