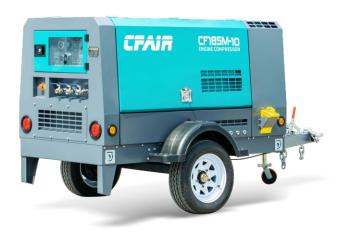

# CFAIR 185M-10 Diesel Air Compressor

## **High-Pressure Traction Compressor Solution**

This model offers a maximum working pressure of 10 bar (145 psi), making it perfect for highpressure industrial applications such as mining and construction. It delivers a stable and powerful compressed air supply to handle heavier loads. The Australian-designed traction structure ensures easy mobility across various construction sites, offering strong adaptability for long-term, high-load operations, and efficient performance in demanding environments.