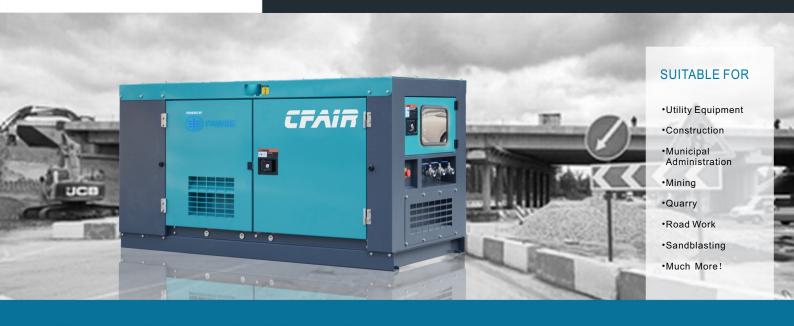

# **CFAIR 185BF-7**DIESEL SCREW AIR COMPRESSOR

## **Standard Configuration**

- •GHH Head
- SKF Bearings
- Nano Air Filter Element
- •Standard Traction
- •Designed For Frequent Road Hauling

#### **Heavy Duty Steel Base**

- •110% Fluid Isolation
- Simple, Easy-To-Use Control Panel

### More Economical CF185BF-7

Our team has developed and tested this air compressor. This compressor has the same configuration as other models except that it is equipped with a FAW engine. Compared with the ISUZU 185, it has a greater price advantage and is one of the ideal choices for users who pursue economic benefits.



#### **FIND OUT MORE**

Scan the QR code to follow our video account and learn more about CFAIR's products.



## // Product Parameters

| Compressor                     |